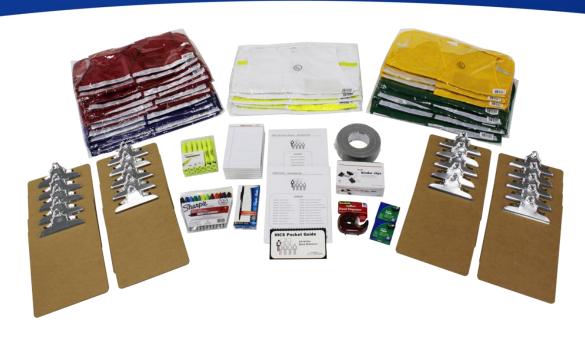

## **Support Module for MC-HICS**

**Model: MC-HICSSM** 

Establish command and control quickly and easily with the Support Module for MC-HICS. These necessary supplies support a Hospital Incident Command Center in the wake of an incident. Products include vests, action sheets, forms, clipboards, pens, markers, tape, etc. It includes HICS Forms, HICS Pocket Guide, HICS Job Action Sheets, Incident Command Vests, and more.

## **Features**

- HICS Forms
- HICS Pocket Guide
- HICS Job Action Sheets
- Incident Command Vests

COMMAND & CONTROL

Bundle with the Hospital Incident Command Center (MC-HICS) to create a Response-Friendly™ System!