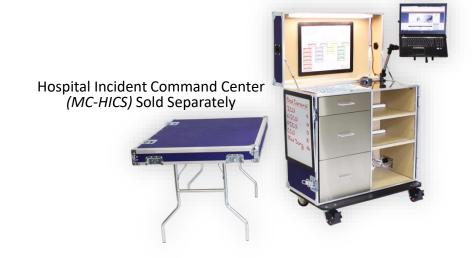

## **Features**

- HICS Forms
- HICS Pocket Guide
- HICS Job Action Sheets
- Incident Command Vests

COMMAND & CONTROL

Bundle with the Hospital Incident Command Center (MC-HICS) to create a Response-Friendly™ System!