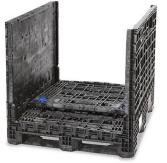

### Response-Ready Container Model: MC-RRC

With its enormous capacity, the Response-Ready Container has the space needed to get your medical supplies organized. Spring-loaded latches make collapsing containers and opening/ closing access doors easy. This container is ideal for storage and response protection for large, bulky medical supplies.



Heavy Duty Removable Lid



#### Features

- Self-standing side walls for efficient assembly and collapse
- Collapsible and stackable
- 4-way forklift access
- Areas on all sides for ID options — label placards, cardholders, ID plates, etc.

## Specifications

Outer Dimensions (L x W x H) 48" x 40" x 39"

Weight 152 lbs.

Weight Capacity 2,000 lbs.

Used in Response-Friendly™ Cache Conversions.

#### Collapsible Sides





Spring Loaded Latches





# Go to Web Page >>



info@VeriCorMed.com (866) 469-6019

For more information & pricing: www.VeriCorMed.com