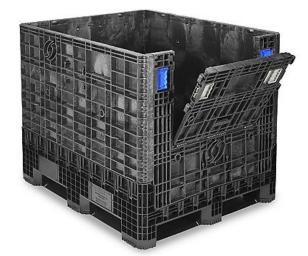

### Response-Ready Container Model: MC-RRC

With its enormous capacity, the Response-Ready Container has the space needed to get your medical supplies organized. Spring-loaded latches make collapsing containers and opening/ closing access doors easy. This container is ideal for storage and response protection for large, bulky medical supplies.

#### Features

- Self-standing side walls for efficient assembly and collapse
- Collapsible and stackable
- 4-way forklift access
- Areas on all sides for ID options — label placards, cardholders, ID plates, etc.