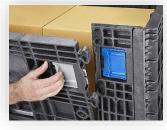

### Response-Ready Container Model: MC-RRC

With its enormous capacity, the Response-Ready Container has the space needed to get your medical supplies organized. Spring-loaded latches make collapsing containers and opening/ closing access doors easy. This container is ideal for storage and response protection for large, bulky medical supplies.



Heavy Duty Removable Lid



#### Features

- Self-standing side walls for efficient assembly and collapse
- Collapsible and stackable
- 4-way forklift access
- Areas on all sides for ID options — label placards, cardholders, ID plates, etc.

## Specifications

Outer Dimensions (L x W x H) 48" x 40" x 39"

Weight 152 lbs.

Weight Capacity 2,000 lbs.

Used in Response-Friendly™ Cache Conversions.

#### Collapsible Sides





Spring Loaded Latches





# Go to Web Page >>



info@VeriCorMed.com (866) 469-6019

For more information & pricing: www.VeriCorMed.com