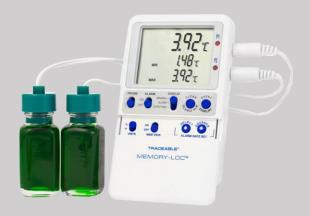

Excursion-Trac<sup>™</sup> / 2 Bottles Brand: Traceable<sup>®</sup> Model #: 6431

Memory-Loc<sup>™</sup> / 1 Bottle Brand: Traceable<sup>®</sup> Model #: 6440

Memory-Loc <sup>™</sup> / 2 Bottles Brand: Traceable<sup>®</sup> Model #: 6441