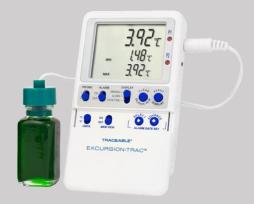

When requesting a quote for recalibration, please provide your contact information as well as the <u>brand and model #</u> of unit/s you would like to have recalibrated.

Excursion-Trac™ / 1 Bottle
Brand: Traceable®
Model #: 6430