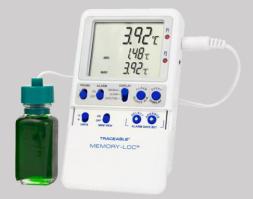

Excursion-Trac<sup>™</sup> / 2 Bottles Brand: Traceable<sup>®</sup> Model #: 6431

Memory-Loc<sup>™</sup> / 1 Bottle Brand: Traceable<sup>®</sup> Model #: 6440

Memory-Loc <sup>™</sup> / 2 Bottles Brand: Traceable<sup>®</sup> Model #: 6441