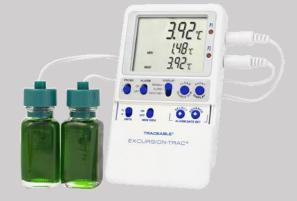

Excursion-Trac<sup>™</sup> / 2 Bottles Brand: Traceable<sup>®</sup> Model #: 6431

Memory-Loc<sup>™</sup> / 1 Bottle Brand: Traceable<sup>®</sup> Model #: 6440

Memory-Loc <sup>™</sup> / 2 Bottles Brand: Traceable<sup>®</sup> Model #: 6441