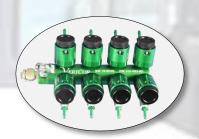

## **Module Features**

- 1 Manifold (8 patients)
- 5 Oxygen Cascade Systems
  - 3 Patient Drops Each
- O<sub>2</sub> Wrench
- O<sub>2</sub> Warning Sign

- 1 Medical Equipment Response Case (MERC)
- 1 SmartBook™ Response Manual
- Dimensions