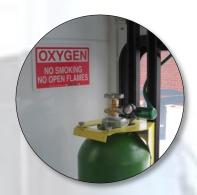

## Oxygen Distribution (for Large DUV)

**Model: SS-DUV-O2LG** 

The Oxygen Distribution Specialized Response Module for the Large DUV includes the components necessary to deliver oxygen to patients within a large Dual Use Vehicle. All components are contained within a wheeled, labeled, protective case for safe storage and easy movement. The Cascade System and manifold attach to the L-track within DUV for rapid set-up and safe oxygen distribution. Oxygen tanks not included.

## **Module Features**

- 1 Manifold (8 patients)
- 5 Oxygen Cascade Systems
  - 3 Patient Drops Each
- O<sub>2</sub> Wrench
- O<sub>2</sub> Warning Sign

- 1 Medical Equipment Response Case (MERC)
- 1 SmartBook™ Response Manual
- Dimensions