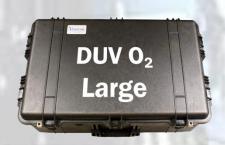

## Oxygen Distribution (for Large DUV)

**Model: SS-DUV-O2LG** 

The Oxygen Distribution Specialized Response Module for the Large DUV includes the components necessary to deliver oxygen to patients within a large Dual Use Vehicle. All components are contained within a wheeled, labeled, protective case for safe storage and easy movement. The Cascade System and manifold attach to the L-track within DUV for rapid set-up and safe oxygen distribution. Oxygen tanks not included.

## **Module Features**

- 1 Manifold (8 patients)
- 5 Oxygen Cascade Systems
  - 3 Patient Drops Each
- O<sub>2</sub> Wrench
- O<sub>2</sub> Warning Sign

- 1 Medical Equipment Response Case (MERC)
- 1 SmartBook™ Response Manual
- Dimensions

∘ 32" x 21" x 13" @ 61 lbs.

Ask a sales representative about other included items.

Designed as a supplementary set for the VA Dual Use Vehicles.

\*SmartBook™ operator's manual included!

Go to Web Page >>

Protective MERC (open view)