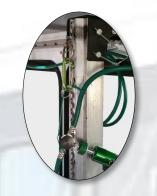

## Oxygen Distribution (for Large DUV)

**Model: SS-DUV-O2LG** 

The Oxygen Distribution Specialized Response Module for the Large DUV includes the components necessary to deliver oxygen to patients within a large Dual Use Vehicle. All components are contained within a wheeled, labeled, protective case for safe storage and easy movement. The Cascade System and manifold attach to the L-track within DUV for rapid set-up and safe oxygen distribution. Oxygen tanks not included.

∘ 32" x 21" x 13" @ 61 lbs.

Ask a sales representative about other included items.

Designed as a supplementary set for the VA Dual Use Vehicles.

\*SmartBook™ operator's manual included!

Go to Web Page >>

Protective MERC (open view)