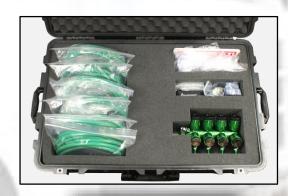

## **Module Features**

- 1 Manifold (8 patients)
- 5 Oxygen Cascade Systems
  - 3 Patient Drops Each
- O<sub>2</sub> Wrench
- O<sub>2</sub> Warning Sign

- 1 Medical Equipment Response Case (MERC)
- 1 SmartBook™ Response Manual
- Dimensions

∘ 32" x 21" x 13" @ 61 lbs.

Ask a sales representative about other included items.

Designed as a supplementary set for the VA Dual Use Vehicles.

\*SmartBook™ operator's manual included!

Go to Web Page >>

Protective MERC (open view)