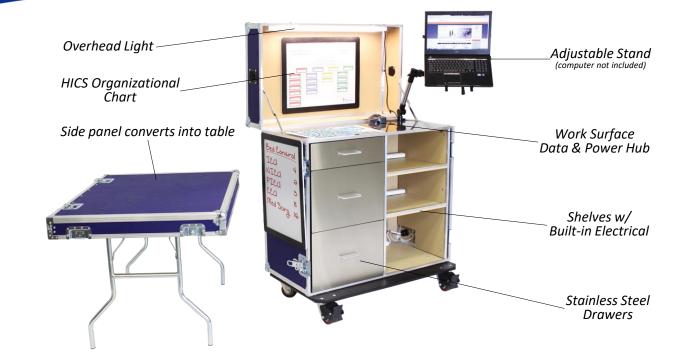

## **Mobile Incident Command Center**

Model: MC-MICC-\_\_

Effectively manage the next emergency response with a Mobile Incident Command Center. Establish command and control quickly and easily with this compact, mobile unit. Supplies stay securely organized and ready for in the next logistical, operational, or command situation.

## **Features**

- · Adjustable laptop stand
- Overhead light
- Inlay map/doc grease board
- Two Easyboards®
- Wide wheel base
- Detachable table
- Fully lockable

## **Specifications**

Dimensions (H x W x D) 50" x 43" x 25"

Weight 269 lbs.

Fold-Out Table 35" x 43" (30" tall)

Data Jacks CAT3 & CAT5e

Compact Footprint

Easy Lock Wheels