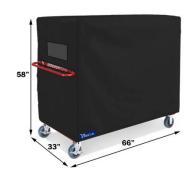

## **Specifications**

Dimensions (L x W x H) 66" x 33" x 58"

Weight 374 lbs.

Frame Material
All-welded steel

Casters 6" Diameter

Adjustable Shelving

**Protective Cover for Storage** 

info@VeriCorMed.com (608) 526-6901