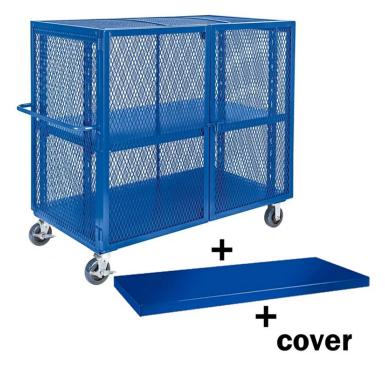

## Medical Equipment Organizer Model: MC-MEO-\_\_

MC-MEO-BL (Medical Equipment Organizer – Blue)
MC-MEO-RD (Medical Equipment Organizer – Red)
(please provide color code when ordering)

The Medical Equipment Organizer protects large equipment during storage and enables the mass movement/deployment of bulk supplies. Large casters enable this organizer to move easily on carpet, vinyl, wood and concrete flooring. The welded steel construction has no sharp edges and is ideal for the protection of medical assets.

## **Features**

- Two adjustable shelves
- Protective cover
- One steering handle
- Two swivel casters / two rigid
- · See-through design
- Lockable

## **Specifications**

Dimensions (L x W x H) 66" x 33" x 58"

Weight 374 lbs.

Frame Material
All-welded steel

Casters 6" Diameter

Adjustable Shelving

**Protective Cover for Storage** 

info@VeriCorMed.com (608) 526-6901