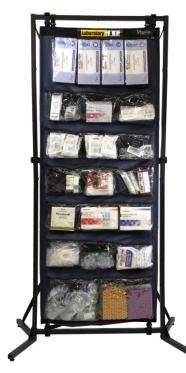

## Laboratory MedKit Model: MK-L

The Laboratory MedKit is an UMO (Upright Medical Organizer) loaded with essential components needed to preform phlebotomy and Point-Of-Care Testing (POCT), including Strep A, pregnancy and diabetes. Supplies include glucometer, test strips, specimen cups, etc.

## **Features**

- The UMO (Upright Medical Organizer)
- Easy to assemble stand
- Items specific to laboratory needs
- Packaging choice of rolling hard case or soft carry case
- SmartBook™ with critical data

## **Specifications**

Dimensions On Stand 73" x 39" x 25" @ 91 lbs.

Storage Pockets 21 clear

Rolling Hard Case Dimensions 38" x 23" x 23"

Soft Carry Case Dimensions 30" x 15" x 15"

You choose the packaging!