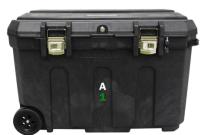

## **Features**

- The UMO (Upright Medical Organizer)
- Easy to assemble stand
- Items specific to laboratory needs
- Packaging choice of rolling hard case or soft carry case
- SmartBook™ with critical data

## **Specifications**

Dimensions On Stand 73" x 39" x 25" @ 91 lbs.

Storage Pockets 21 clear

Rolling Hard Case Dimensions 38" x 23" x 23"

Soft Carry Case Dimensions 30" x 15" x 15"

You choose the packaging!