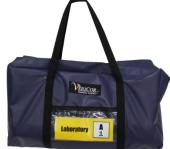

## **Features**

- The UMO (Upright Medical Organizer)
- Easy to assemble stand
- Items specific to laboratory needs
- Packaging choice of rolling hard case or soft carry case
- SmartBook™ with critical data

## **Specifications**

Dimensions On Stand 73" x 39" x 25" @ 91 lbs.

Storage Pockets 21 clear

Rolling Hard Case Dimensions 38" x 23" x 23"

Soft Carry Case Dimensions 30" x 15" x 15"

You choose the packaging!