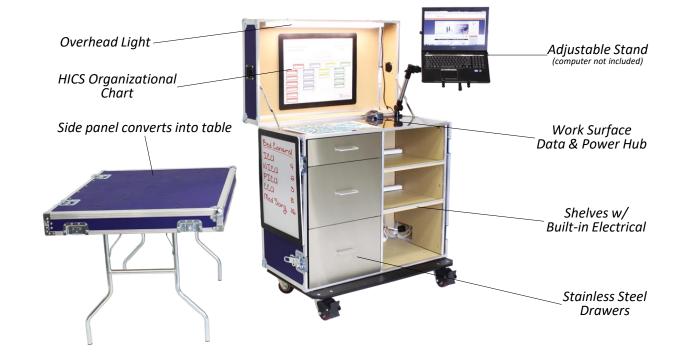

# **Hospital Incident Command Station**

Model: MC-HICS-

Effectively manage the next emergency response with a Hospital Incident Command Center. Establish command and control quickly and easily with this compact, mobile unit. Supplies stay securely organized and ready for in the next logistical, operational, or command situation.

### **Features**

- Adjustable laptop stand
- Overhead light
- Inlay map/doc grease board
- Two Easyboards®
- · Wide wheel base
- Detachable table
- Fully lockable

## **Specifications**

Dimensions (H x W x D) 50" x 43" x 25"

Weight 269 lbs.

Fold-Out Table 35" x 43" (30" tall)

Data Jacks
CAT3 & CAT5e