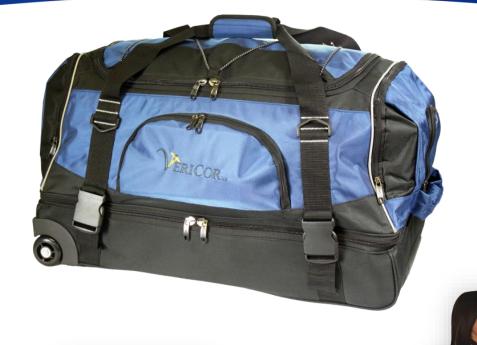

## Go-Bag (Bag Only) Model: MC-GB

The VeriCor Go-Bag gives medical supplies the organization needed for a quick response. This is the same bag used to hold VeriCor's 500 person vaccination system. You get in-line skate wheels, a retractable locking pull handle, padded carry handles, and an adjustable buckle strap to compliment the spacious zippered main compartment, front and side zipper pockets, and the hard-sided separate bottom section.

## **Features**

- Four heavy-duty handles
- Tear-resistant nylon
- Self-repairing nylon zippers
- In-line skate wheels
- Spacious main compartment
- Retractable locking pull handle

## **Specifications**

Dimensions (L x H x D) 31½" x 15" x 14½"

Storage Compartments
5: 1 spacious main, 1 hardsided bottom, 2 side, 1
front (with smaller pockets)

Weight 8 lbs.

Wheels w/ Curb Guards

Telescopic Handle