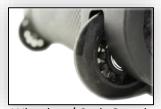

## **Features**

- Four heavy-duty handles
- Tear-resistant nylon
- Self-repairing nylon zippers
- In-line skate wheels
- Spacious main compartment
- Retractable locking pull handle

## **Specifications**

Dimensions (L x H x D) 31½" x 15" x 14½"

Storage Compartments
5: 1 spacious main, 1 hardsided bottom, 2 side, 1
front (with smaller pockets)

Weight 8 lbs.

Wheels w/ Curb Guards

Telescopic Handle