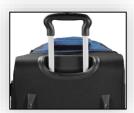

## **Features**

- Four heavy-duty handles
- Tear-resistant nylon
- Self-repairing nylon zippers
- In-line skate wheels
- Spacious main compartment
- Retractable locking pull handle

## **Specifications**

Dimensions (L x H x D) 31½" x 15" x 14½"

Storage Compartments
5: 1 spacious main, 1 hardsided bottom, 2 side, 1
front (with smaller pockets)

Weight 8 lbs.

Wheels w/ Curb Guards

Telescopic Handle