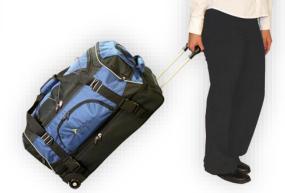

## Go-Bag (Bag Only) Model: MC-GB

The VeriCor Go-Bag gives medical supplies the organization needed for a quick response. This is the same bag used to hold VeriCor's 500 person vaccination system. You get in-line skate wheels, a retractable locking pull handle, padded carry handles, and an adjustable buckle strap to compliment the spacious zippered main compartment, front and side zipper pockets, and the hard-sided separate bottom section.

## **Features**

- Four heavy-duty handles
- Tear-resistant nylon
- Self-repairing nylon zippers
- In-line skate wheels
- Spacious main compartment
- Retractable locking pull handle