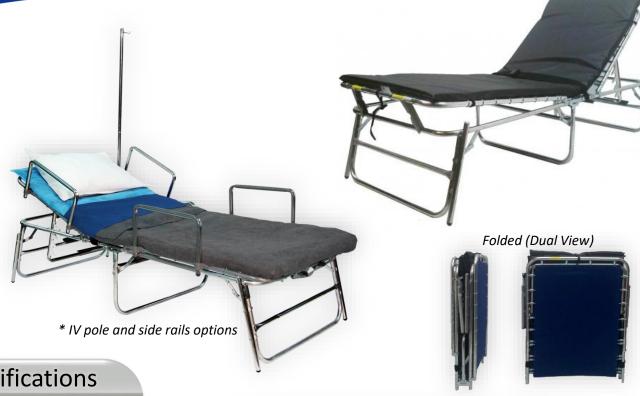

## **Functional Needs Bed**

Model: RB-FN400

The Functional Needs (FN) Bed is designed with patient surge capacity care needs in mind. Meeting FEMA guidelines and ADA compliant, this bed offers the patient a sense of safety and comfort. It has a wheelchair transferable height and a decontaminable mattress made to reuse over extended periods of time.

## **Features**

- Lightweight and portable
- 5 position head elevator
- 2 position foot elevator
- Anti-microbial mattress
- Spring and deck design
- Patient restraint belt
- Heavy duty locking legs

## **Specifications**

- 450+ lbs. working capacity
- Sleeping Surface: 32" x 80"
- Height: 18"
- Folded: 34" x 42" x 8"
- Weight: 32 lbs.
- Meets FED STD 1633 for flammability

| Options            | Model #     |
|--------------------|-------------|
| w/ IV Pole         | RB-FN400I   |
| w/ IV Pole & Rails | RB-FN400ISR |