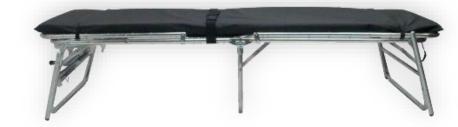

## **Functional Needs Bed**

Model: RB-FN400

The Functional Needs (FN) Bed is designed with patient surge capacity care needs in mind. Meeting FEMA guidelines and ADA compliant, this bed offers the patient a sense of safety and comfort. It has a wheelchair transferable height and a decontaminable mattress made to reuse over extended periods of time.

## **Features**

- Lightweight and portable
- 5 position head elevator
- 2 position foot elevator
- Anti-microbial mattress
- Spring and deck design
- Patient restraint belt
- Heavy duty locking legs

## **Specifications**

- 450+ lbs. working capacity
- Sleeping Surface: 32" x 80"
- Height: 18"
- Folded: 34" x 42" x 8"
- Weight: 32 lbs.
- Meets FED STD 1633 for flammability

| Options            | Model #     |
|--------------------|-------------|
| w/ IV Pole         | RB-FN400I   |
| w/ IV Pole & Rails | RB-FN400ISR |