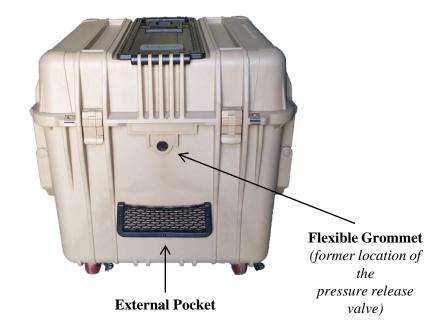

## External Pocket Kit of Cool Cube™ 28

**Model: CC-EPRK** 

VeriCor's External Pocket Kit of the Cool Cube™ 28 is a retrofit kit for any tan, hard-cased VeriCor Cool Cube™ that was purchased prior to 2016. This kit enables the addition of an external pocket and flexible grommet to the outside of the case. These two features (now standard on the large Cool Cubes™) enable the user to keep a monitor on the outside of the cooler during transport. Some assembly is required.