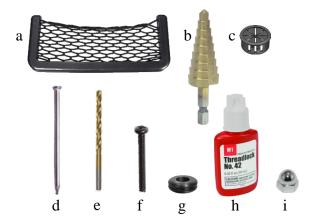

## **Features**

- a) 1 External Pocket
- b) 1 1/4"-3/4" Step Drill Bit
- c) 1 <sup>3</sup>/<sub>4</sub>" Flexible Grommet
- d) 1 Center Punch
- e) 1 9/64" Drill Bit
- f) 3 Machine Screw
- 3 Rubber Grommet
- h) 1 Threadlocker
- i) 4 Acorn Nut (1 extra)
- j) 1 Pocket Card (not pictured)