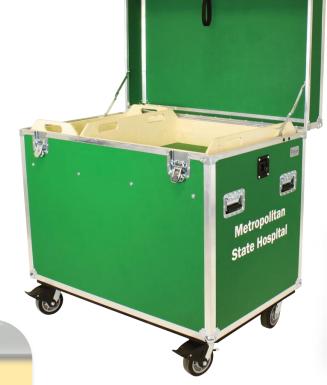

## **Equipment Chest Model:** MC-EC-

With an enormous capacity, the Equipment Chest has the space you need to get medical supplies organized. This durable case protects assets during storage and enables the mass movement/deployment of vital medical gear in the field. The removable trays are just the right size to organize smaller items, while the large payload area is ideal for bulky medical equipment. Pack it up and be ready to respond.

## **Features**

- Large capacity
- · Wide wheel base
- Four swivel casters (2 Locking)
- Two removable trays
- Locking lid stays
- Four recessed handles

## **Specifications**

Dimensions (L x W x H) 50" x 32" x 48"

Weight 230 lbs.

Casters 6" diameter

Used in Response-Friendly™ Triage & Treatment modules.