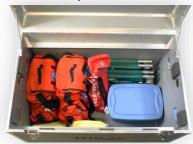

## **Equipment Chest Model:** MC-EC-

With an enormous capacity, the Equipment Chest has the space you need to get medical supplies organized. This durable case protects assets during storage and enables the mass movement/deployment of vital medical gear in the field. The removable trays are just the right size to organize smaller items, while the large payload area is ideal for bulky medical equipment. Pack it up and be ready to respond.

Payload Area

(supplies not included)