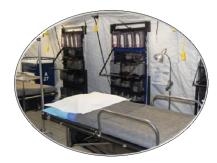

## Emergency Room Bed Model: RB-ER

The Emergency Room Response Bed is the ideal bed for mobile emergency rooms. The heavy-duty construction withstands the rigors of field medicine, while the features enable safe, efficient treatment. Push-button assembly allows for a quick setup without tools. After use, all parts can be easily disinfected and decontaminated for future use.