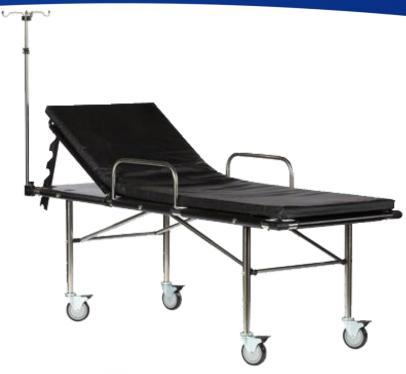

## Emergency Room Bed Model: RB-ER

The Emergency Room Response Bed is the ideal bed for mobile emergency rooms. The heavy-duty construction withstands the rigors of field medicine, while the features enable safe, efficient treatment. Push-button assembly allows for a quick setup without tools. After use, all parts can be easily disinfected and decontaminated for future use.

## **Features**

- Hard deck for rigorous medical procedures
- Adjustable backrest
- Single-hook IV pole
- Removable side rails
- Anti-microbial mattress
- Set of 4 locking casters

## **Specifications**

- 500 lb. working capacity
- Sleeping Surface: 31" x 81"
- Height: 19" 32" (adjustable)
- Stored: 18" x 31" x 3"
- Weight: 64 lbs.
- ADA compliant