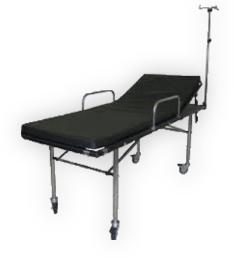

## Emergency Room Bed Model: RB-ER

The Emergency Room Response Bed is the ideal bed for mobile emergency rooms. The heavy-duty construction withstands the rigors of field medicine, while the features enable safe, efficient treatment. Push-button assembly allows for a quick setup without tools. After use, all parts can be easily disinfected and decontaminated for future use.

## **Features**

- Hard deck for rigorous medical procedures
- Adjustable backrest
- Single-hook IV pole
- Removable side rails
- Anti-microbial mattress
- Set of 4 locking casters

## **Specifications**

- 500 lb. working capacity
- Sleeping Surface: 31" x 81"
- Height: 19" 32" (adjustable)
- Stored: 18" x 31" x 3"
- Weight: 64 lbs.
- ADA compliant