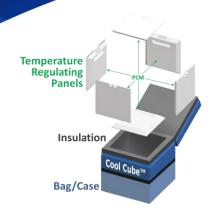

## **Blood Products - Cool Cube™ PCM Transport Coolers**

A Cool Cube<sup>™</sup> at Fridge Temperatures is not an ordinary transport cooler. It is a portable, validated container and pack-out system that keeps temperature sensitive product (whole blood, RBCs, liquid plasma, etc.) chilled between 1 and 10 °C for over 2½ days (or between 1 and 6 °C for over 1½ days) – without using ice or electricity! This simple system streamlines the transport of valuable, refrigerated product and protects it from warming or freezing during off-site use or power outages. The validated, patented technology of a Cool Cube<sup>™</sup> saves time, saves money and is improving cold chain management practices around the world. The Cool Cube<sup>™</sup> is a container and pack-out system so advanced…it's easy!

|                            | Cool Cube™ 03<br>at Fridge Temps<br>(BT-03)                                                                           | Cool Cube™ 08<br>at Fridge Temps<br>(BT-08)                                                                           | Cool Cube™ 28<br>at Fridge Temps<br>(BT-28)                                                                          | Cool Cube™ 96<br>at Fridge Temps<br>(BT-96)                                                                          |
|----------------------------|-----------------------------------------------------------------------------------------------------------------------|-----------------------------------------------------------------------------------------------------------------------|----------------------------------------------------------------------------------------------------------------------|----------------------------------------------------------------------------------------------------------------------|
| Temperature Range          | 1 to 6 °C / 1 to 10 °C                                                                                                | 1 to 6 °C / 1 to 10 °C                                                                                                | 1 to 6 °C / 1 to 10 °C                                                                                               | 1 to 6 °C / 1 to 10 °C                                                                                               |
| Validated Duration         | 39+ hrs. / 70+ hrs.                                                                                                   | 53+ hrs. / 83+ hrs.                                                                                                   | 68+ hrs. / 108+ hrs.                                                                                                 | 112+ hrs. / 128+ hrs.                                                                                                |
| Payload Area               | 5%" x 5%" x 5%"                                                                                                       | 11¼" x 6½" x 6½"                                                                                                      | 12" x 12" x 12"                                                                                                      | 18" x 18" x 18"                                                                                                      |
| <b>Exterior Dimensions</b> | 11" x 11" x 11"                                                                                                       | 16" x 11½" x 11½"                                                                                                     | 20½" x 20½" x 23"                                                                                                    | 26½" x 26½" x 28¼"                                                                                                   |
| Weight                     | 11 lbs.                                                                                                               | 16 lbs.                                                                                                               | 61 lbs.                                                                                                              | 111 lbs.                                                                                                             |
| Features                   | <ul> <li>Six Refrigerator PCM Panels</li> <li>Temp-Shield™ VIP System</li> <li>User-Friendly Carrying Case</li> </ul> | <ul> <li>Six Refrigerator PCM Panels</li> <li>Temp-Shield™ VIP System</li> <li>User-Friendly Carrying Case</li> </ul> | <ul> <li>Six Refrigerator PCM Panels</li> <li>Temp-Shield™ VIP System</li> <li>User-Friendly Wheeled Case</li> </ul> | <ul> <li>Six Refrigerator PCM Panels</li> <li>Temp-Shield™ VIP System</li> <li>User-Friendly Wheeled Case</li> </ul> |