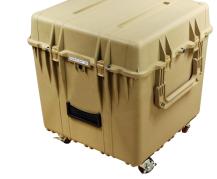

|                            | Cool Cube™ 03<br>at Fridge Temps<br>(BT-03)                                                                           | Cool Cube™ 08<br>at Fridge Temps<br>(BT-08)                                                                           | Cool Cube™ 28<br>at Fridge Temps<br>(BT-28)                                                                          | Cool Cube™ 96<br>at Fridge Temps<br>(BT-96)                                                                          |
|----------------------------|-----------------------------------------------------------------------------------------------------------------------|-----------------------------------------------------------------------------------------------------------------------|----------------------------------------------------------------------------------------------------------------------|----------------------------------------------------------------------------------------------------------------------|
| Temperature Range          | 1 to 6 °C / 1 to 10 °C                                                                                                | 1 to 6 °C / 1 to 10 °C                                                                                                | 1 to 6 °C / 1 to 10 °C                                                                                               | 1 to 6 °C / 1 to 10 °C                                                                                               |
| Validated Duration         | 39+ hrs. / 70+ hrs.                                                                                                   | 53+ hrs. / 83+ hrs.                                                                                                   | 68+ hrs. / 108+ hrs.                                                                                                 | 112+ hrs. / 128+ hrs.                                                                                                |
| Payload Area               | 5%" x 5%" x 5%"                                                                                                       | 11¼" x 6½" x 6½"                                                                                                      | 12" x 12" x 12"                                                                                                      | 18" x 18" x 18"                                                                                                      |
| <b>Exterior Dimensions</b> | 11" x 11" x 11"                                                                                                       | 16" x 11½" x 11½"                                                                                                     | 20½" x 20½" x 23"                                                                                                    | 26½" x 26½" x 28¼"                                                                                                   |
| Weight                     | 11 lbs.                                                                                                               | 16 lbs.                                                                                                               | 61 lbs.                                                                                                              | 111 lbs.                                                                                                             |
| Features                   | <ul> <li>Six Refrigerator PCM Panels</li> <li>Temp-Shield™ VIP System</li> <li>User-Friendly Carrying Case</li> </ul> | <ul> <li>Six Refrigerator PCM Panels</li> <li>Temp-Shield™ VIP System</li> <li>User-Friendly Carrying Case</li> </ul> | <ul> <li>Six Refrigerator PCM Panels</li> <li>Temp-Shield™ VIP System</li> <li>User-Friendly Wheeled Case</li> </ul> | <ul> <li>Six Refrigerator PCM Panels</li> <li>Temp-Shield™ VIP System</li> <li>User-Friendly Wheeled Case</li> </ul> |