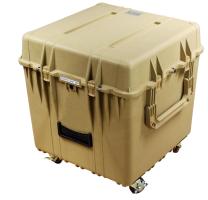

## FFPE, Platelets & Biospecimens - Cool Cube™ PCM Transport Coolers

A Cool Cube™ at Room Temperatures is not an ordinary transport cooler. It is a portable, validated container and pack-out system that keeps temperature sensitive product (FFPE, platelets, biospecimens, etc.) between 15 and 25 °C for over 3 days (or between 20 and 24 °C for over 2 days) – without using ice or electricity! This simple system streamlines the transport of valuable, room temperature product and protects it from warming or cooling during off-site use or power outages. The validated, patented technology of a Cool Cube™ saves time, saves money and is improving cold chain management practices around the world. The Cool Cube™ is a container and pack-out system so advanced…it's easy!

|                            | Cool Cube™ 03<br>at Room Temps<br>(RT-03)                                                                          | Cool Cube™ 08<br>at Room Temps<br>(RT-08)                                                                          | Cool Cube™ 28<br>at Room Temps<br>(RT-28)                                                                         | Cool Cube™ 96<br>at Room Temps<br>(RT-96)                                                                         |
|----------------------------|--------------------------------------------------------------------------------------------------------------------|--------------------------------------------------------------------------------------------------------------------|-------------------------------------------------------------------------------------------------------------------|-------------------------------------------------------------------------------------------------------------------|
| Temperature Range          | 20 to 24 °C / 15 to 25 °C                                                                                          | 20 to 24 °C / 15 to 25 °C                                                                                          | 20 to 24 °C / 15 to 25 °C                                                                                         | 20 to 24 °C / 15 to 25 °C                                                                                         |
| Validated Duration         | 47+ hrs. / 91+ hrs. (summer)                                                                                       | 66+ hrs. / 83+ hrs. (summer)                                                                                       | 85+ hrs. / 141+ hrs. (summer)                                                                                     | 91+ hrs. / 143+ hrs. (summer)                                                                                     |
| Payload Area               | 5¾" x 5¾" x 5¾"                                                                                                    | 11¼" x 6½" x 6½"                                                                                                   | 12" x 12" x 12"                                                                                                   | 18" x 18" x 18"                                                                                                   |
| <b>Exterior Dimensions</b> | 11" x 11" x 11"                                                                                                    | 16" x 11½" x 11½"                                                                                                  | 20½" x 20½" x 23"                                                                                                 | 26½" x 26½" x 28¼"                                                                                                |
| Weight                     | 11 lbs.                                                                                                            | 17 lbs.                                                                                                            | 62 lbs.                                                                                                           | 114 lbs.                                                                                                          |
| Features                   | <ul> <li>Six Room Temp PCM Panels</li> <li>Temp-Shield™ VIP System</li> <li>User-Friendly Carrying Case</li> </ul> | <ul> <li>Six Room Temp PCM Panels</li> <li>Temp-Shield™ VIP System</li> <li>User-Friendly Carrying Case</li> </ul> | <ul> <li>Six Room Temp PCM Panels</li> <li>Temp-Shield™ VIP System</li> <li>User-Friendly Wheeled Case</li> </ul> | <ul> <li>Six Room Temp PCM Panels</li> <li>Temp-Shield™ VIP System</li> <li>User-Friendly Wheeled Case</li> </ul> |