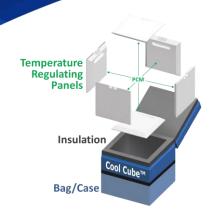

## FFPE, Platelets & Biospecimens - Cool Cube™ PCM Transport Coolers

A Cool Cube™ at Room Temperatures is not an ordinary transport cooler. It is a portable, validated container and pack-out system that keeps temperature sensitive product (FFPE, platelets, biospecimens, etc.) between 15 and 25 °C for over 3 days (or between 20 and 24 °C for over 2 days) – without using ice or electricity! This simple system streamlines the transport of valuable, room temperature product and protects it from warming or cooling during off-site use or power outages. The validated, patented technology of a Cool Cube™ saves time, saves money and is improving cold chain management practices around the world. The Cool Cube™ is a container and pack-out system so advanced…it's easy!

|                            | Cool Cube™ 03<br>at Room Temps<br>(RT-03)                                                                          | Cool Cube™ 08<br>at Room Temps<br>(RT-08)                                                                          | Cool Cube™ 28<br>at Room Temps<br>(RT-28)                                                                         | Cool Cube™ 96<br>at Room Temps<br>(RT-96)                                                                         |
|----------------------------|--------------------------------------------------------------------------------------------------------------------|--------------------------------------------------------------------------------------------------------------------|-------------------------------------------------------------------------------------------------------------------|-------------------------------------------------------------------------------------------------------------------|
| Temperature Range          | 20 to 24 °C / 15 to 25 °C                                                                                          | 20 to 24 °C / 15 to 25 °C                                                                                          | 20 to 24 °C / 15 to 25 °C                                                                                         | 20 to 24 °C / 15 to 25 °C                                                                                         |
| Validated Duration         | 47+ hrs. / 91+ hrs. (summer)                                                                                       | 66+ hrs. / 83+ hrs. (summer)                                                                                       | 85+ hrs. / 141+ hrs. (summer)                                                                                     | 91+ hrs. / 143+ hrs. (summer)                                                                                     |
| Payload Area               | 5¾" x 5¾" x 5¾"                                                                                                    | 11¼" x 6½" x 6½"                                                                                                   | 12" x 12" x 12"                                                                                                   | 18" x 18" x 18"                                                                                                   |
| <b>Exterior Dimensions</b> | 11" x 11" x 11"                                                                                                    | 16" x 11½" x 11½"                                                                                                  | 20½" x 20½" x 23"                                                                                                 | 26½" x 26½" x 28¼"                                                                                                |
| Weight                     | 11 lbs.                                                                                                            | 17 lbs.                                                                                                            | 62 lbs.                                                                                                           | 114 lbs.                                                                                                          |
| Features                   | <ul> <li>Six Room Temp PCM Panels</li> <li>Temp-Shield™ VIP System</li> <li>User-Friendly Carrying Case</li> </ul> | <ul> <li>Six Room Temp PCM Panels</li> <li>Temp-Shield™ VIP System</li> <li>User-Friendly Carrying Case</li> </ul> | <ul> <li>Six Room Temp PCM Panels</li> <li>Temp-Shield™ VIP System</li> <li>User-Friendly Wheeled Case</li> </ul> | <ul> <li>Six Room Temp PCM Panels</li> <li>Temp-Shield™ VIP System</li> <li>User-Friendly Wheeled Case</li> </ul> |