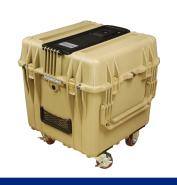

## FFPE, Platelets & Biospecimens - Cool Cube™ PCM Transport Coolers

A Cool Cube™ at Room Temperatures is not an ordinary transport cooler. It is a portable, validated container and pack-out system that keeps temperature sensitive product (FFPE, platelets, biospecimens, etc.) between 15 and 25 °C for over 3 days (or between 20 and 24 °C for over 2 days) – without using ice or electricity! This simple system streamlines the transport of valuable, room temperature product and protects it from warming or cooling during off-site use or power outages. The validated, patented technology of a Cool Cube™ saves time, saves money and is improving cold chain management practices around the world. The Cool Cube™ is a container and pack-out system so advanced…it's easy!

|                            | Cool Cube™ 03<br>at Room Temps<br>(RT-03)                                                                          | Cool Cube™ 08<br>at Room Temps<br>(RT-08)                                                                          | Cool Cube™ 28<br>at Room Temps<br>(RT-28)                                                                         | Cool Cube™ 96<br>at Room Temps<br>(RT-96)                                                                         |
|----------------------------|--------------------------------------------------------------------------------------------------------------------|--------------------------------------------------------------------------------------------------------------------|-------------------------------------------------------------------------------------------------------------------|-------------------------------------------------------------------------------------------------------------------|
| Temperature Range          | 20 to 24 °C / 15 to 25 °C                                                                                          | 20 to 24 °C / 15 to 25 °C                                                                                          | 20 to 24 °C / 15 to 25 °C                                                                                         | 20 to 24 °C / 15 to 25 °C                                                                                         |
| Validated Duration         | 47+ hrs. / 91+ hrs. (summer)                                                                                       | 66+ hrs. / 83+ hrs. (summer)                                                                                       | 85+ hrs. / 141+ hrs. (summer)                                                                                     | 91+ hrs. / 143+ hrs. (summer)                                                                                     |
| Payload Area               | 5¾" x 5¾" x 5¾"                                                                                                    | 11¼" x 6½" x 6½"                                                                                                   | 12" x 12" x 12"                                                                                                   | 18" x 18" x 18"                                                                                                   |
| <b>Exterior Dimensions</b> | 11" x 11" x 11"                                                                                                    | 16" x 11½" x 11½"                                                                                                  | 20½" x 20½" x 23"                                                                                                 | 26½" x 26½" x 28¼"                                                                                                |
| Weight                     | 11 lbs.                                                                                                            | 17 lbs.                                                                                                            | 62 lbs.                                                                                                           | 114 lbs.                                                                                                          |
| Features                   | <ul> <li>Six Room Temp PCM Panels</li> <li>Temp-Shield™ VIP System</li> <li>User-Friendly Carrying Case</li> </ul> | <ul> <li>Six Room Temp PCM Panels</li> <li>Temp-Shield™ VIP System</li> <li>User-Friendly Carrying Case</li> </ul> | <ul> <li>Six Room Temp PCM Panels</li> <li>Temp-Shield™ VIP System</li> <li>User-Friendly Wheeled Case</li> </ul> | <ul> <li>Six Room Temp PCM Panels</li> <li>Temp-Shield™ VIP System</li> <li>User-Friendly Wheeled Case</li> </ul> |