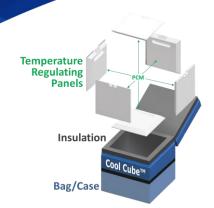

## Fresh Vaccine & Medicine - Cool Cube™ PCM Tranpsort Coolers

A Cool Cube<sup>™</sup> at Refrigerator Temperatures is not an ordinary transport cooler. It is a portable, qualified container and pack-out system that keeps temperature sensitive product (fresh vaccine, medicine, etc.) chilled between 2 and 8 °C for over 2½ days – without using ice or electricity! This simple system streamlines the transport of valuable, refrigerated product and protects it from warming or freezing during off-site use or power outages. The qualified, patented technology of a Cool Cube<sup>™</sup> saves time, saves money and is improving cold chain management practices around the world. The Cool Cube<sup>™</sup> is a container and pack-out system so advanced...it's easy!

|                            | Cool Cube™ 03<br>at Refrigerator Temps<br>(VT-03)                                                                     | Cool Cube™ 08<br>at Refrigerator Temps<br>(VT-08)                                                                     | Cool Cube™ 28<br>at Refrigerator Temps<br>(VT-28)                                                                    | Cool Cube™ 96<br>at Refrigerator Temps<br>(VT-96)                                                                    |
|----------------------------|-----------------------------------------------------------------------------------------------------------------------|-----------------------------------------------------------------------------------------------------------------------|----------------------------------------------------------------------------------------------------------------------|----------------------------------------------------------------------------------------------------------------------|
| Temperature Range          | 2 to 8 °C (36 to 46 °F)                                                                                               | 2 to 8 °C (36 to 46 °F)                                                                                               | 2 to 8 °C (36 to 46 °F)                                                                                              | 2 to 8 °C (36 to 46 °F)                                                                                              |
| <b>Qualified Duration</b>  | 65+ hrs.                                                                                                              | 76+ hrs.                                                                                                              | 103+ hrs.                                                                                                            | 126+ hrs.                                                                                                            |
| Payload Area               | 5%" x 5%" x 5%"                                                                                                       | 11¼" x 6½" x 6½"                                                                                                      | 12" x 12" x 12"                                                                                                      | 18" x 18" x 18"                                                                                                      |
| <b>Exterior Dimensions</b> | 11" x 11" x 11"                                                                                                       | 16" x 11½" x 11½"                                                                                                     | 20½" x 20½" x 23"                                                                                                    | 26½" x 26½" x 28¼"                                                                                                   |
| Weight                     | 11 lbs.                                                                                                               | 16 lbs.                                                                                                               | 61 lbs.                                                                                                              | 111 lbs.                                                                                                             |
| Features                   | <ul> <li>Six Refrigerator PCM Panels</li> <li>Temp-Shield™ VIP System</li> <li>User-Friendly Carrying Case</li> </ul> | <ul> <li>Six Refrigerator PCM Panels</li> <li>Temp-Shield™ VIP System</li> <li>User-Friendly Carrying Case</li> </ul> | <ul> <li>Six Refrigerator PCM Panels</li> <li>Temp-Shield™ VIP System</li> <li>User-Friendly Wheeled Case</li> </ul> | <ul> <li>Six Refrigerator PCM Panels</li> <li>Temp-Shield™ VIP System</li> <li>User-Friendly Wheeled Case</li> </ul> |