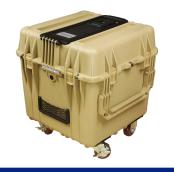

## Varicella, MMRV, Zoster & FFP - Cool Cube™ PCM Transport Coolers

A Cool Cube<sup>™</sup> at Lab Freezer Temperatures is not an ordinary transport cooler. It is a portable, qualified container and pack-out system that keeps temperature sensitive product (varicella, MMRV, zoster, Fresh Frozen Plasma) frozen between -50 and -15 °C for over 2½ days – without using ice or electricity! This simple system streamlines the transport of valuable, frozen product and protects it from warming during off-site use or power outages. The qualified, patented technology of a Cool Cube<sup>™</sup> saves time, saves money and is improving cold chain management practices around the world. The Cool Cube<sup>™</sup> is a container and pack-out system so advanced...it's easy!

|                            | Cool Cube™ 03 at<br>Lab Freezer Temps<br>(FT-03)                                                                     | Cool Cube™ 08 at<br>Lab Freezer Temps<br>(FT-08)                                                                     | Cool Cube™ 28 at<br>Lab Freezer Temps<br>(FT-28)                                                                    | Cool Cube™ 96 at<br>Lab Freezer Temps<br>(FT-96)                                                                    |
|----------------------------|----------------------------------------------------------------------------------------------------------------------|----------------------------------------------------------------------------------------------------------------------|---------------------------------------------------------------------------------------------------------------------|---------------------------------------------------------------------------------------------------------------------|
| Temperature Range          | -50 to -15 °C (-58 to 5 °F)                                                                                          | -50 to -15 °C (-58 to 5 °F)                                                                                          | -50 to -15 °C (-58 to 5 °F)                                                                                         | -50 to -15 °C (-58 to 5 °F)                                                                                         |
| <b>Qualified Duration</b>  | 62+ hrs.                                                                                                             | 60+ hrs.                                                                                                             | 94+ hrs.                                                                                                            | 139+ hrs.                                                                                                           |
| Payload Area               | 5%" x 5%" x 5%"                                                                                                      | 11¼" x 6½" x 6½"                                                                                                     | 12" x 12" x 12"                                                                                                     | 18" x 18" x 18"                                                                                                     |
| <b>Exterior Dimensions</b> | 11" x 11" x 11"                                                                                                      | 16" x 11½" x 11½"                                                                                                    | 20½" x 20½" x 23"                                                                                                   | 26½" x 26½" x 28¼"                                                                                                  |
| Weight                     | 14 lbs.                                                                                                              | 20 lbs.                                                                                                              | 70 lbs.                                                                                                             | 134 lbs.                                                                                                            |
| Features                   | <ul> <li>Six Lab Freezer PCM Panels</li> <li>Temp-Shield™ VIP System</li> <li>User-Friendly Carrying Case</li> </ul> | <ul> <li>Six Lab Freezer PCM Panels</li> <li>Temp-Shield™ VIP System</li> <li>User-Friendly Carrying Case</li> </ul> | <ul> <li>Six Lab Freezer PCM Panels</li> <li>Temp-Shield™ VIP System</li> <li>User-Friendly Wheeled Case</li> </ul> | <ul> <li>Six Lab Freezer PCM Panels</li> <li>Temp-Shield™ VIP System</li> <li>User-Friendly Wheeled Case</li> </ul> |