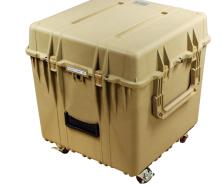

## Varicella, MMRV, Zoster & FFP - Cool Cube™ PCM Transport Coolers

A Cool Cube<sup>™</sup> at Lab Freezer Temperatures is not an ordinary transport cooler. It is a portable, qualified container and pack-out system that keeps temperature sensitive product (varicella, MMRV, zoster, Fresh Frozen Plasma) frozen between -50 and -15 °C for over 2½ days – without using ice or electricity! This simple system streamlines the transport of valuable, frozen product and protects it from warming during off-site use or power outages. The qualified, patented technology of a Cool Cube<sup>™</sup> saves time, saves money and is improving cold chain management practices around the world. The Cool Cube<sup>™</sup> is a container and pack-out system so advanced...it's easy!

|                            | Cool Cube™ 03 at<br>Lab Freezer Temps<br>(FT-03)                                                                     | Cool Cube™ 08 at<br>Lab Freezer Temps<br>(FT-08)                                                                     | Cool Cube™ 28 at<br>Lab Freezer Temps<br>(FT-28)                                                                    | Cool Cube™ 96 at<br>Lab Freezer Temps<br>(FT-96)                                                                    |
|----------------------------|----------------------------------------------------------------------------------------------------------------------|----------------------------------------------------------------------------------------------------------------------|---------------------------------------------------------------------------------------------------------------------|---------------------------------------------------------------------------------------------------------------------|
| Temperature Range          | -50 to -15 °C (-58 to 5 °F)                                                                                          | -50 to -15 °C (-58 to 5 °F)                                                                                          | -50 to -15 °C (-58 to 5 °F)                                                                                         | -50 to -15 °C (-58 to 5 °F)                                                                                         |
| <b>Qualified Duration</b>  | 62+ hrs.                                                                                                             | 60+ hrs.                                                                                                             | 94+ hrs.                                                                                                            | 139+ hrs.                                                                                                           |
| Payload Area               | 5%" x 5%" x 5%"                                                                                                      | 11¼" x 6½" x 6½"                                                                                                     | 12" x 12" x 12"                                                                                                     | 18" x 18" x 18"                                                                                                     |
| <b>Exterior Dimensions</b> | 11" x 11" x 11"                                                                                                      | 16" x 11½" x 11½"                                                                                                    | 20½" x 20½" x 23"                                                                                                   | 26½" x 26½" x 28¼"                                                                                                  |
| Weight                     | 14 lbs.                                                                                                              | 20 lbs.                                                                                                              | 70 lbs.                                                                                                             | 134 lbs.                                                                                                            |
| Features                   | <ul> <li>Six Lab Freezer PCM Panels</li> <li>Temp-Shield™ VIP System</li> <li>User-Friendly Carrying Case</li> </ul> | <ul> <li>Six Lab Freezer PCM Panels</li> <li>Temp-Shield™ VIP System</li> <li>User-Friendly Carrying Case</li> </ul> | <ul> <li>Six Lab Freezer PCM Panels</li> <li>Temp-Shield™ VIP System</li> <li>User-Friendly Wheeled Case</li> </ul> | <ul> <li>Six Lab Freezer PCM Panels</li> <li>Temp-Shield™ VIP System</li> <li>User-Friendly Wheeled Case</li> </ul> |