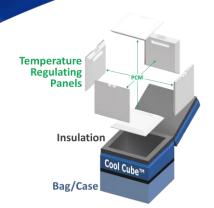

## Varicella, MMRV, Zoster & FFP - Cool Cube™ PCM Transport Coolers

A Cool Cube<sup>™</sup> at Lab Freezer Temperatures is not an ordinary transport cooler. It is a portable, qualified container and pack-out system that keeps temperature sensitive product (varicella, MMRV, zoster, Fresh Frozen Plasma) frozen between -50 and -15 °C for over 2½ days – without using ice or electricity! This simple system streamlines the transport of valuable, frozen product and protects it from warming during off-site use or power outages. The qualified, patented technology of a Cool Cube<sup>™</sup> saves time, saves money and is improving cold chain management practices around the world. The Cool Cube<sup>™</sup> is a container and pack-out system so advanced...it's easy!

|                            | Cool Cube™ 03 at<br>Lab Freezer Temps<br>(FT-03)                                                                     | Cool Cube™ 08 at<br>Lab Freezer Temps<br>(FT-08)                                                                     | Cool Cube™ 28 at<br>Lab Freezer Temps<br>(FT-28)                                                                    | Cool Cube™ 96 at<br>Lab Freezer Temps<br>(FT-96)                                                                    |
|----------------------------|----------------------------------------------------------------------------------------------------------------------|----------------------------------------------------------------------------------------------------------------------|---------------------------------------------------------------------------------------------------------------------|---------------------------------------------------------------------------------------------------------------------|
| Temperature Range          | -50 to -15 °C (-58 to 5 °F)                                                                                          | -50 to -15 °C (-58 to 5 °F)                                                                                          | -50 to -15 °C (-58 to 5 °F)                                                                                         | -50 to -15 °C (-58 to 5 °F)                                                                                         |
| <b>Qualified Duration</b>  | 62+ hrs.                                                                                                             | 60+ hrs.                                                                                                             | 94+ hrs.                                                                                                            | 139+ hrs.                                                                                                           |
| Payload Area               | 5%" x 5%" x 5%"                                                                                                      | 11¼" x 6½" x 6½"                                                                                                     | 12" x 12" x 12"                                                                                                     | 18" x 18" x 18"                                                                                                     |
| <b>Exterior Dimensions</b> | 11" x 11" x 11"                                                                                                      | 16" x 11½" x 11½"                                                                                                    | 20½" x 20½" x 23"                                                                                                   | 26½" x 26½" x 28¼"                                                                                                  |
| Weight                     | 14 lbs.                                                                                                              | 20 lbs.                                                                                                              | 70 lbs.                                                                                                             | 134 lbs.                                                                                                            |
| Features                   | <ul> <li>Six Lab Freezer PCM Panels</li> <li>Temp-Shield™ VIP System</li> <li>User-Friendly Carrying Case</li> </ul> | <ul> <li>Six Lab Freezer PCM Panels</li> <li>Temp-Shield™ VIP System</li> <li>User-Friendly Carrying Case</li> </ul> | <ul> <li>Six Lab Freezer PCM Panels</li> <li>Temp-Shield™ VIP System</li> <li>User-Friendly Wheeled Case</li> </ul> | <ul> <li>Six Lab Freezer PCM Panels</li> <li>Temp-Shield™ VIP System</li> <li>User-Friendly Wheeled Case</li> </ul> |