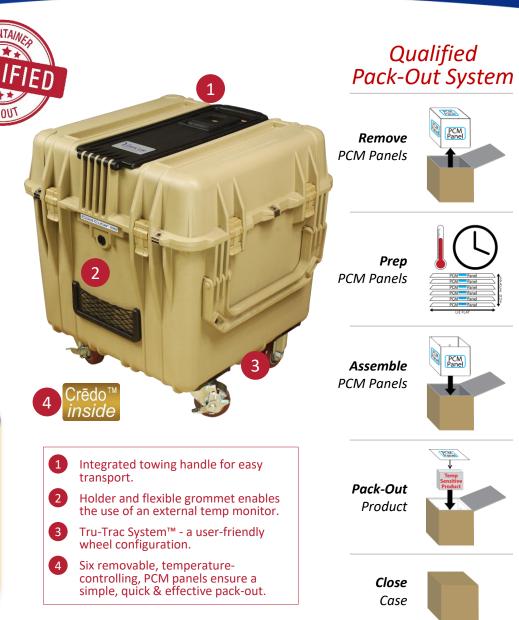

# Features

# Specifications

- 6 patented refrigerator PCM panels manage the temp
- Temp-Shield<sup>™</sup> vacuum insulated panel (VIP) system
- Rugged, military spec case with large lifting handles & wheels
- Qualified under ISTA Test Procedure 7D (Int'l Safe Transit Assoc.)