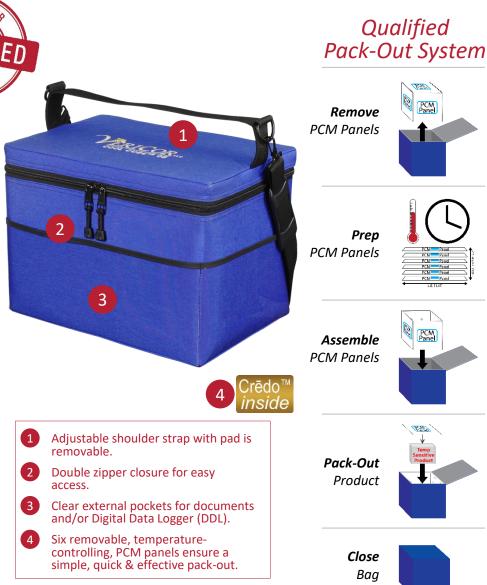

## Cool Cube<sup>™</sup> 08 at Refrigerator Temps (Vaccine & Medicine)

Model: VT-08

The Cool Cube<sup>™</sup> 08 at Refrigerator Temperatures for Vaccine & Medicine is not an ordinary transport cooler. It is an easy-tocarry, qualified container and pack-out system that keeps temperature sensitive product (fresh vaccine, medicine) chilled between 2° and 8°C for over 3 days – without using ice or electricity! This cooler is ideal for transport, but also excels at protecting valuable product during off-site use and power outages, regardless of hot or freezing conditions. The simplified, validated, patented technology is the best compact thermal protection product available to maintain the cold chain!

## **Specifications Features** 6 patented PCM panels Temperature Range 2° to 8°C (36° to 46°F) manage the temp Temp-Shield<sup>™</sup> vacuum insulated Performance panel (VIP) system 76+ Hours • Rugged, blue carrying case with Pavload Area a shoulder & hand strap 11¼" x 6½" x 6½" Validated under ISTA Test **Exterior Dimensions & Weight** 16" x 11½" x 11½" @ 16lbs Procedure 7D (Int'l Safe Transit Assoc)