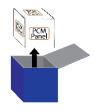

## Validated Pack-Out System

**Remove** PCM Panels

**Prep** PCM Panels

**Assemble** PCM Panels

- 1 Adjustable shoulder strap with pad is removable.
- 2 Double zipper closure for easy access.
- 3 Clear external pockets for documents and/or Digital Data Logger (DDL).
- 4 Six removable, temperaturecontrolling, PCM panels ensure a simple, quick & effective pack-out.