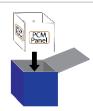

## Validated Pack-Out System

**Remove** PCM Panels

**Prep** PCM Panels

**Assemble** PCM Panels

- 1 Adjustable shoulder strap with pad is removable.
- 2 Double zipper closure for easy access.
- 3 Clear external pockets for documents and/or Digital Data Logger (DDL).
- 4 Six removable, temperaturecontrolling, PCM panels ensure a simple, quick & effective pack-out.