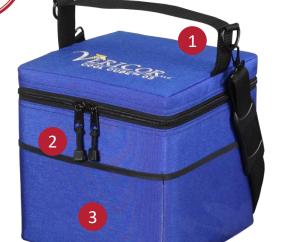

## Validated Pack-Out System

**Remove** PCM Panels

**Prep** PCM Panels

**Assemble** PCM Panels

- 1 Adjustable shoulder strap with pad is removable.
- 2 Double zipper closure for easy access.
- 3 Clear external pockets for documents and/or Digital Data Logger (DDL).
- 4 Six removable, temperaturecontrolling, PCM panels ensure a simple, quick & effective pack-out.