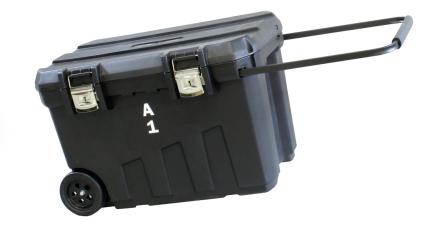

## **Compact Response Case** Model: MC-CRC

With its large capacity, the Compact Response Case has the space needed to get your medical supplies organized. Durable, nickel-plated metal latches with pad lock eyes keep contents safe and secure during transport and storage. Pack it up and be ready to respond.

## **Features**

- Large capacity
- Wide, heavy-duty, rubbercoated wheels
- Large, pull-out, steel handle with soft grip for easy maneuverability
- Complimentary alphanumeric identification labeling