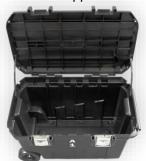

## **Compact Response Case** Model: MC-CRC

With its large capacity, the Compact Response Case has the space needed to get your medical supplies organized. Durable, nickel-plated metal latches with pad lock eyes keep contents safe and secure during transport and storage. Pack it up and be ready to respond.



Sample Labeling



**Lid Supports** 





**Heavy-Duty Latches** 



## Smooth Rolling Wheels





## **Features**

- Large capacity
- Wide, heavy-duty, rubbercoated wheels
- Large, pull-out, steel handle with soft grip for easy maneuverability
- Complimentary alphanumeric identification labeling

## **Specifications**

Dimensions (H x W x D) 30" x 19" x 19"

Weight 19 lbs.

Interior Cubic Volume 3.2 cubic feet

Used in Response-Friendly™ modules.