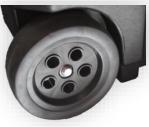

## Smooth Rolling Wheels

## **Features**

- Large capacity
- Wide, heavy-duty, rubbercoated wheels
- Large, pull-out, steel handle with soft grip for easy maneuverability
- Complimentary alphanumeric identification labeling