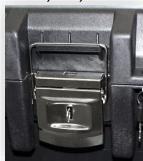

## **Compact Response Case** Model: MC-CRC

With its large capacity, the Compact Response Case has the space needed to get your medical supplies organized. Durable, nickel-plated metal latches with pad lock eyes keep contents safe and secure during transport and storage. Pack it up and be ready to respond.



Sample Labeling



**Lid Supports** 





**Heavy-Duty Latches** 



## Smooth Rolling Wheels





## **Features**

- Large capacity
- Wide, heavy-duty, rubbercoated wheels
- Large, pull-out, steel handle with soft grip for easy maneuverability
- Complimentary alphanumeric identification labeling

## **Specifications**

Dimensions (H x W x D) 30" x 19" x 19"

Weight 19 lbs.

Interior Cubic Volume 3.2 cubic feet

Used in Response-Friendly™ modules.