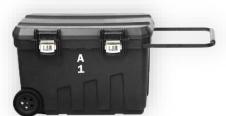

## **Compact Response Case** Model: MC-CRC

With its large capacity, the Compact Response Case has the space needed to get your medical supplies organized. Durable, nickel-plated metal latches with pad lock eyes keep contents safe and secure during transport and storage. Pack it up and be ready to respond.

## **Features**

- Large capacity
- Wide, heavy-duty, rubbercoated wheels
- Large, pull-out, steel handle with soft grip for easy maneuverability
- Complimentary alphanumeric identification labeling