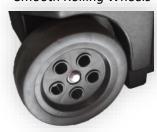

## Smooth Rolling Wheels

## **Features**

- Large capacity
- Wide, heavy-duty, rubbercoated wheels
- Large, pull-out, steel handle with soft grip for easy maneuverability
- Complimentary alphanumeric identification labeling