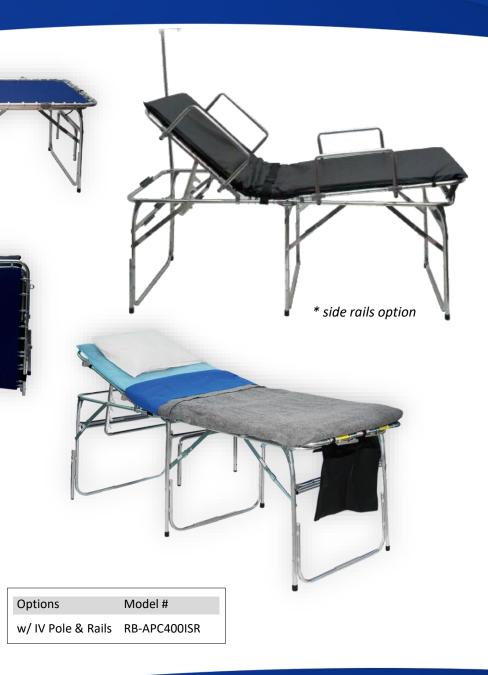

## Active Patient Care Bed w/ IV Pole

Model: RB-APC4001

The Active Patient Care (APC) Bed is designed with patient surge treatment care needs in mind. This taller, procedure height bed allows healthcare professionals to preform necessary functions at a working height. In the event of an overflow, the APC doubles effectively as a temporary cot.

## Features

- Lightweight and portable
- 5 position head elevator
- 2 position foot elevator
- Anti-microbial mattress
- Spring and deck design
- Patient restraint belt

SS-RB-APC400I-012919

• Stow on board IV Pole

## Specifications

Folded (Dual View)

- 450+ lbs. working capacity
- Sleeping Surface: 32" x 80"
- Height: 28"
- Folded: 34" x 42" x 10"
- Weight: 38 lbs.
- Meets FED STD 1633 for flammability