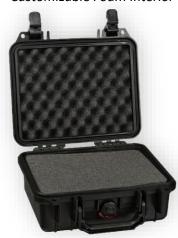

Customizable Foam Interior

## **Features**

- Strong, lightweight, solid walls
- Pick N Pluck<sup>™</sup> foam
- Easy-open, double-throw latches
- Complimentary alphanumeric identification labeling
- Lifetime guarantee