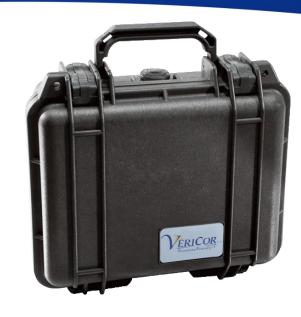

## **5L Medical Equipment Response Case**

Model: MC-MERC-005L

The 5L Medical Equipment Response Case provides maximum protection for contents, making it ideal for valuable medical equipment. The airtight, unbreakable, Pelican case, combined with a tamper seal lock and custom labeling, makes storing and transporting equipment quick and easy. Pack up the equipment you value most into this Response-Friendly™ case and be ready to respond.

## **Specifications**

Dimensions (L x W x D) 11" x 10" x 5"

Interior (L x W x D) 9¼" × 7" × 4"

Weight 3 lbs.

Interior Cubic Volume 272 cubic inches

Used in Response-Friendly™ modules.

Sample Labeling

Go to Web Page >>