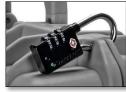

## **5L Medical Equipment Response Case**

Model: MC-MERC-005L

The 5L Medical Equipment Response Case provides maximum protection for contents, making it ideal for valuable medical equipment. The airtight, unbreakable, Pelican case, combined with a tamper seal lock and custom labeling, makes storing and transporting equipment quick and easy. Pack up the equipment you value most into this Response-Friendly™ case and be ready to respond.