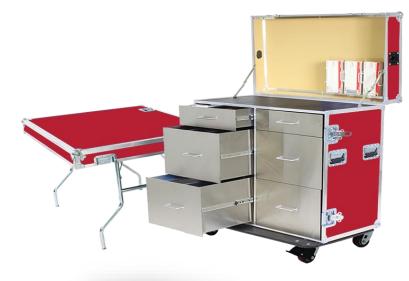

## 48" Workstation w/ 6 Drawers & Table

Model: MW-48

VeriCor's 48" Workstation with 6 Drawers & Table comes standard with plenty of storage and a detachable table for an instant work surface. This single unit workstation becomes mobile in an instant. Pack in all your medical supplies and the workstation is ready for your next campaign.

## **Features**

- Lockable for secure storage
- Tilt bins for easy organization
- Medical grade drawer pulls
- Easy lock wheels with a wide wheel base for easy and safe maneuverability
- Custom labeling included

## **Specifications**

Dimensions (H x W x D) 48" x 49" x 25"

Drawers 6 (100 lbs. capacity each)

Fold-Out Table 35" x 49" (30" tall)

Weight 336 lbs.

Please provide color code when ordering:

| •      |        |        |              |           |       |  |
|--------|--------|--------|--------------|-----------|-------|--|
| COLOR  | Red    | Yellow | Forest Green | Navy Blue | Black |  |
| (CODE) | (RD)   | (YL)   | (FG)         | (NB)      | (BK)  |  |
| Silver | Orange | Green  | Violet Blue  | Wine      | Tan   |  |
| (SL)   | (OR)   | (GR)   | (BL)         | (WN)      | (TN)  |  |