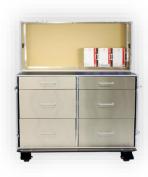

## 48" Workstation w/ 6 Drawers & Table

Model: MW-48

VeriCor's 48" Workstation with 6 Drawers & Table comes standard with plenty of storage and a detachable table for an instant work surface. This single unit workstation becomes mobile in an instant. Pack in all your medical supplies and the workstation is ready for your next campaign.

## **Specifications**

Dimensions (H x W x D) 48" x 49" x 25"

Drawers 6 (100 lbs. capacity each)

Fold-Out Table 35" x 49" (30" tall)

Weight 336 lbs.

Please provide color code when ordering:

| •      |        |        |              |           |       |  |
|--------|--------|--------|--------------|-----------|-------|--|
| COLOR  | Red    | Yellow | Forest Green | Navy Blue | Black |  |
| (CODE) | (RD)   | (YL)   | (FG)         | (NB)      | (BK)  |  |
| Silver | Orange | Green  | Violet Blue  | Wine      | Tan   |  |
| (SL)   | (OR)   | (GR)   | (BL)         | (WN)      | (TN)  |  |