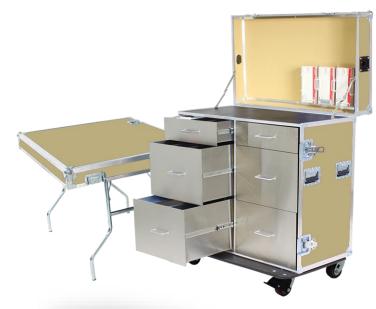

## 42" Workstation w/ 6 Drawers & Table

Model: MW-42

VeriCor's 42" Workstation with 6 Drawers & Table comes standard with plenty of storage and a detachable table for an instant work surface. This single unit workstation becomes mobile in an instant. Pack in all your medical supplies and the workstation is ready for your next campaign.

## **Specifications**

Dimensions (H x W x D) 48" x 43" x 25"

Drawers 6 (100 lbs. capacity each)

Fold-Out Table 35" x 43" (30" tall)

Weight 296 lbs.

Please provide color code when ordering:

| •               |                |                |                      |                   |               |  |
|-----------------|----------------|----------------|----------------------|-------------------|---------------|--|
| COLOR<br>(CODE) | Red<br>(RD)    | Yellow<br>(YL) | Forest Green<br>(FG) | Navy Blue<br>(NB) | Black<br>(BK) |  |
| Silver<br>(SL)  | Orange<br>(OR) | Green<br>(GR)  | Violet Blue<br>(BL)  | Wine<br>(WN)      | Tan<br>(TN)   |  |