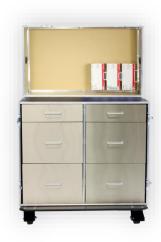

## 42" Workstation w/ 6 Drawers & Table

Model: MW-42

VeriCor's 42" Workstation with 6 Drawers & Table comes standard with plenty of storage and a detachable table for an instant work surface. This single unit workstation becomes mobile in an instant. Pack in all your medical supplies and the workstation is ready for your next campaign.

## **Specifications**

Dimensions (H x W x D) 48" x 43" x 25"

Drawers 6 (100 lbs. capacity each)

Fold-Out Table 35" x 43" (30" tall)

Weight 296 lbs.

Please provide color code when ordering:

| •               |                |                |                      |                   |               |  |
|-----------------|----------------|----------------|----------------------|-------------------|---------------|--|
| COLOR<br>(CODE) | Red<br>(RD)    | Yellow<br>(YL) | Forest Green<br>(FG) | Navy Blue<br>(NB) | Black<br>(BK) |  |
| Silver<br>(SL)  | Orange<br>(OR) | Green<br>(GR)  | Violet Blue<br>(BL)  | Wine<br>(WN)      | Tan<br>(TN)   |  |