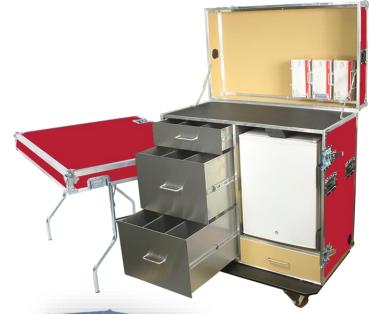

## 42" Workstation w/ 3 Drawers, Table & Refrigerator

Model: MW-42R

VeriCor's 42" Workstation with Refrigerator, 3 Drawers & Table comes standard with ample storage, a built-in refrigerator and a detachable table. This single unit station becomes mobile in an instant. Pack in all your medical supplies and the workstation is ready for your next vaccination campaign.

## Features

- Refrigerator without freezer
- Lockable refrigerator & case
- Tilt bins for easy organization
- Easy lock wheels with a wide wheel base for easy and safe maneuverability
- Custom labeling included

## **Specifications**

Dimensions (H x W x D) 48" x 43" x 25"

Drawers 3 (100 lbs. capacity each)

Fold-Out Table 35" x 43" (30" tall)

Weight 283 lbs.

| COLOR  | Red    | Yellow | Forest Green | Navy Blue | Black |
|--------|--------|--------|--------------|-----------|-------|
| (CODE) | (RD)   | (YL)   | (FG)         | (NB)      | (BK)  |
| Silver | Orange | Green  | Violet Blue  | Wine      | Tan   |
| (SL)   | (OR)   | (GR)   | (BL)         | (WN)      | (TN)  |