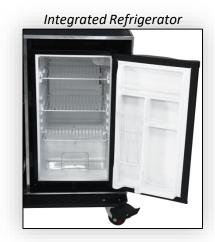

## Features

- Refrigerator without freezer
- Lockable refrigerator & case
- Tilt bins for easy organization
- Easy lock wheels with a wide wheel base for easy and safe maneuverability
- Custom labeling included