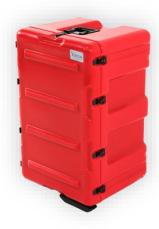

The 4-Drawer Mobile Medical Case is a storage container, cabinet and mobile case all-in-one. This durable case provides deep widths and easy access to vital medical gear in the field. It is designed specifically to keep life saving equipment/supplies safe and secure from moisture, dust, sand, temperature and impact.

## **Features**

- Airtight and waterproof
- · Rotationally-molded
- Drawers are removable and interchangeable
- Built-in wheels
- Chemical agent decontaminable
- Stackable