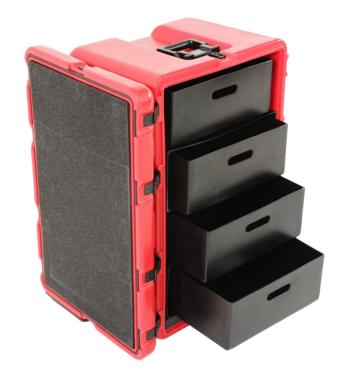

The 4-Drawer Mobile Medical Case is a storage container, cabinet and mobile case all-in-one. This durable case provides deep widths and easy access to vital medical gear in the field. It is designed specifically to keep life saving equipment/supplies safe and secure from moisture, dust, sand, temperature and impact.

## **Features**

- Airtight and waterproof
- · Rotationally-molded
- Drawers are removable and interchangeable
- Built-in wheels
- Chemical agent decontaminable
- Stackable

## **Specifications**

*Dimensions* 34" x 21" x 19"

Weight 49 lbs.

Interior Cubic Volume 5.38 cubic feet

Drawer Size (each) 16" x 14¾" x 6½"

info@VeriCorMed.com (866) 469-6019