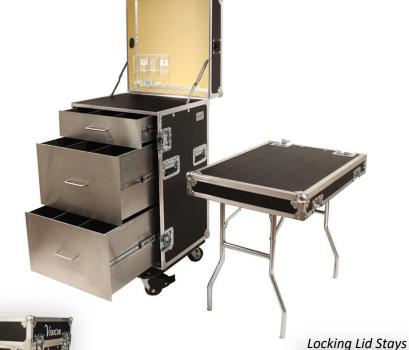

## 24" Workstation w/ 3 Drawers & Table

Model: MW-24

VeriCor's 24" Workstation with 3 Drawers & Table comes standard with ample storage, easy transport handles and a detachable table. This single unit station becomes mobile in an instant. Pack in all your medical supplies and the workstation is ready to move where you need it most.

## **Features**

- Lockable for secure storage
- Tilt bins for easy organization
- Medical grade drawer pulls
- Easy lock wheels with a wide wheel base for easy and safe maneuverability
- Custom labeling included

## **Specifications**

Dimensions (H x W x D) 48" x 24" x 24"

Drawers 3 (100 lbs. capacity each)

Fold-Out Table 35" x 24" (30" tall)

Weight 184 lbs.

Please provide color code when ordering:

| COLOR          | Red            | Yellow        | Forest Green        | Navy Blue    | Black       |
|----------------|----------------|---------------|---------------------|--------------|-------------|
| (CODE)         | (RD)           | (YL)          | (FG)                | (NB)         | (BK)        |
| Silver<br>(SL) | Orange<br>(OR) | Green<br>(GR) | Violet Blue<br>(BL) | Wine<br>(WN) | Tan<br>(TN) |