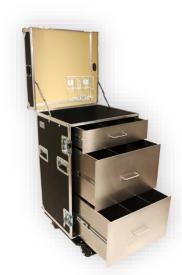

## 24" Workstation w/ 3 Drawers & Table

Model: MW-24

VeriCor's 24" Workstation with 3 Drawers & Table comes standard with ample storage, easy transport handles and a detachable table. This single unit station becomes mobile in an instant. Pack in all your medical supplies and the workstation is ready to move where you need it most.

## **Features**

- Lockable for secure storage
- Tilt bins for easy organization
- Medical grade drawer pulls
- Easy lock wheels with a wide wheel base for easy and safe maneuverability
- Custom labeling included

## **Specifications**

Dimensions (H x W x D) 48" x 24" x 24"

Drawers 3 (100 lbs. capacity each)

Fold-Out Table 35" x 24" (30" tall)

Weight 184 lbs.

Please provide color code when ordering:

| COLOR          | Red            | Yellow        | Forest Green        | Navy Blue    | Black       |
|----------------|----------------|---------------|---------------------|--------------|-------------|
| (CODE)         | (RD)           | (YL)          | (FG)                | (NB)         | (BK)        |
| Silver<br>(SL) | Orange<br>(OR) | Green<br>(GR) | Violet Blue<br>(BL) | Wine<br>(WN) | Tan<br>(TN) |