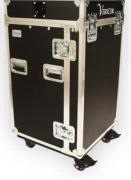

## 24" Workstation w/ 3 Drawers & Table

Model: MW-24

VeriCor's 24" Workstation with 3 Drawers & Table comes standard with ample storage, easy transport handles and a detachable table. This single unit station becomes mobile in an instant. Pack in all your medical supplies and the workstation is ready to move where you need it most.

## **Features**

- Lockable for secure storage
- Tilt bins for easy organization
- Medical grade drawer pulls
- Easy lock wheels with a wide wheel base for easy and safe maneuverability
- Custom labeling included