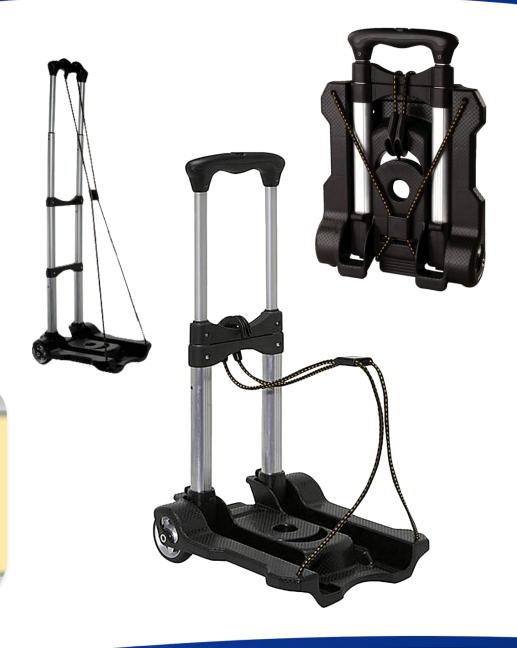

## Cool Cube™ Transport Cart Model: CC-TC

Wheel a Cool Cube™ PCM Cooler around with this lightweight, foldable transport cart. This cart folds down into a compact design for easy storage, yet opens in seconds to safely roll a Cool Cube™ 03, 08, or a combination of Cool Cubes™ during transport. A large, flat area combined with an adjustable bungee system stabilizes loads. Meanwhile, two oversized rugged wheels work in harmony with the sturdy handle to enable precise handling.

## Features Specifications

- Foldable
- Two large, rugged wheels
- Bungee support straps
- Telescoping handle with varying height adjustments
- Sturdy, lightweight construction

Dimensions

Folded: 16" x 11" x 3½" Extended: 37½" x 12" x 11"

Flat Base: 10½" x 8"

Capacity 70 lbs.

Weight 3 lbs.

Go to Web Page >>

info@VeriCorMed.com (866) 469-6019